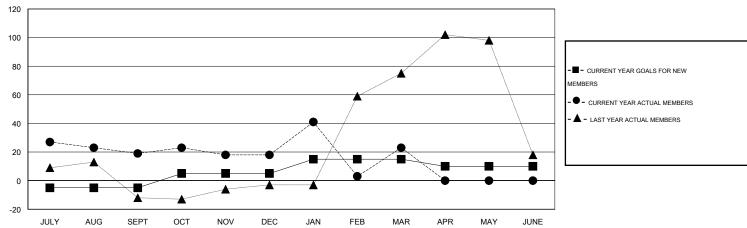

## GOALS AND ACTUAL MEMBERS CUMULATIVE

| DROPPED CLUBS: 0  DROPPED MEMBERS |     | 28 CLUBS OF 40 ADDED 1 OR MORE<br>NEW MEMBERS | GENDER DISTRIBUTION  MALE 977 (60  FEMALE 648 (39 | •   |
|-----------------------------------|-----|-----------------------------------------------|---------------------------------------------------|-----|
| DECEASED                          | 9   | CLICK HERE FOR HEALTH                         | FAMILY UNIT MEMBERS                               | 342 |
| CLUB CANCELLED                    | 0   | ASSESSMENT DATA                               | HEAD OF HOUSEHOLD                                 |     |
| OTHER                             | 161 |                                               |                                                   |     |
| TOTAL                             | 170 |                                               | NON-HEAD OF HOUSEHOLD                             | 181 |